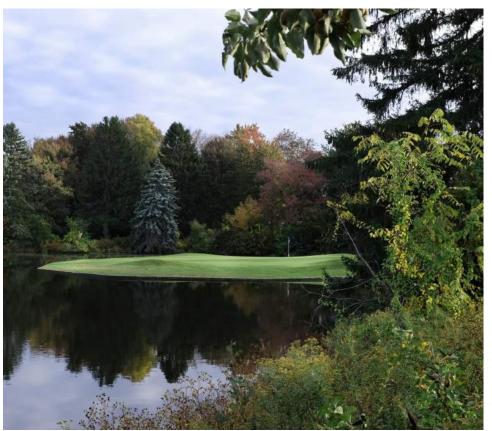

Today, Minnechaug is known as a fun, but challenging 9-hole course. It features one of the most exciting features a golf course can have, an island hole. The 8th hole, a par 3, 126 - yard hole is the first of its kind in New England and one of the first in the nation. It's a must for all golfers to try. This *"gem"* at the base of Minnechaug mountain in East Glastonbury has been run by FCS Golf since 2014. The course received raved reviews last year because of the conditions of its greens, fairways and tee boxes.

The magnificent island hole at Minnechaug, a must for all golfers to play